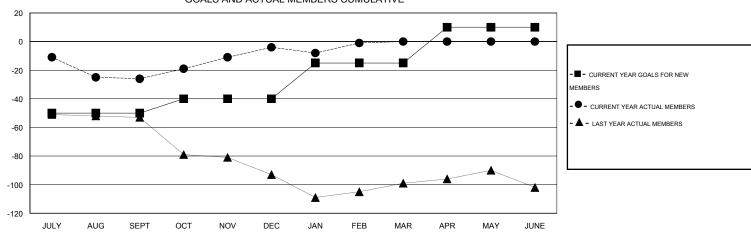

## GOALS AND ACTUAL MEMBERS CUMULATIVE

| DROPPED CLUBS: 1  DROPPED MEMBERS |               | 28 CLUBS OF 48 ADDED 1 OR MORE NEW MEMBERS | GENDER DISTRIBUT<br>MALE<br>FEMALE    | 1,356 (71.78%)<br>533 (28.22%) |
|-----------------------------------|---------------|--------------------------------------------|---------------------------------------|--------------------------------|
| DECEASED CLUB CANCELLED OTHER     | 9<br>12<br>94 | CLICK HERE FOR HEALTH ASSESSMENT DATA      | FAMILY UNIT MEMBERS HEAD OF HOUSEHOLD | 180<br>87                      |
| TOTAL                             | 115           |                                            | NON-HEAD OF HOUSEHOLD                 | 93                             |

### **LOCATION MASSACHUSETTS**

GMT CA 1

|                       |                  | Clubs               |                            |                             |                       |                    | Members                    |                              |                             |
|-----------------------|------------------|---------------------|----------------------------|-----------------------------|-----------------------|--------------------|----------------------------|------------------------------|-----------------------------|
| RESULTS FOR 2013-2014 |                  |                     |                            |                             | RESULTS FOR 2013-2014 |                    |                            |                              |                             |
| QUARTER               | NEW CLUB<br>GOAL | ACTUAL NEW<br>CLUBS | ACTUAL<br>DROPPED<br>CLUBS | ACTUAL NET<br>GAIN/<br>LOSS | QUARTER               | NEW MEMBER<br>GOAL | ACTUAL TOTAL MEMBERS ADDED | ACTUAL<br>DROPPED<br>MEMBERS | ACTUAL NET<br>GAIN/<br>LOSS |
| JULY/AUG/SEPT         | 0                | 0                   | 1                          | -1                          | JULY/AUG/SEPT         | -50                | 35                         | 61                           | -26                         |
| OCT/NOV/DEC           | 0                | 0                   | 0                          | 0                           | OCT/NOV/DEC           | 10                 | 58                         | 36                           | 22                          |
| JAN/FEB/MAR           | 0                | 0                   | 0                          | 0                           | JAN/FEB/MAR           | 25                 | 21                         | 18                           | 3                           |
| APR/MAY/JUNE          | 0                | 0                   | 0                          | 0                           | APR/MAY/JUNE          | 25                 | 0                          | 0                            | 0                           |